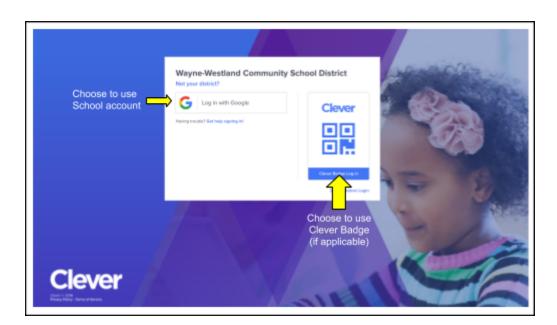

In order to use the Clever QR badges, the device being used will need a connected camera.

- Go to clever.com/in/wwcsd
- 2. Login
  - a. With Google Account: Choose "Login with Google" and enter the school Google account
  - b. With Clever QR Badge: Choose "Clever Badge Login" and show the badge to the connected camera
- 3. Logging out: Logout by clicking the upper right corner (your name) and choose sign out.