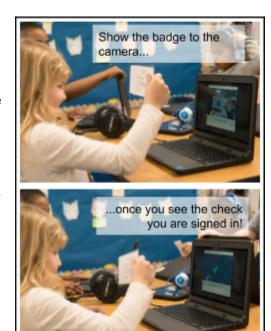

In order to use the Clever QR badges, the device being used will need a connected camera.

- Go to clever.com/in/wwcsd
- 2. Login
  - a. With Google Account: Choose "Login with Google" and enter the school Google account
  - b. With Clever QR Badge: Choose "Clever Badge Login" and show the badge to the connected camera
- 3. Logging out: Logout by clicking the upper right corner (your name) and choose sign out.